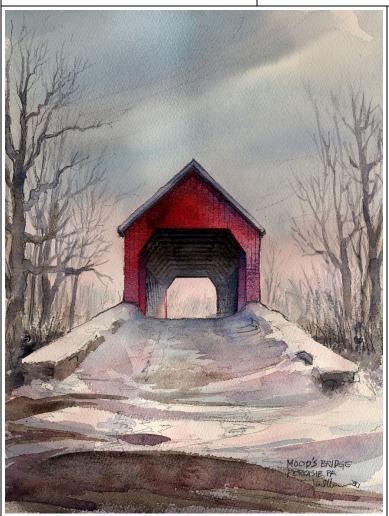

ack with UPC bar code. Packaged with opaque white square-flap envelope, in clear acetate sleeve.

- Suggested retail price: \$4.00
- ➤ Minimum order, each style: 6

#### **ART PRINTS**

Printed on heavy opaque paper, with off-white matte and white backing. Labeled on back with UPC bar code. Sealed in a clear acetate envelope.

- ➤ SMALL –5x7 in 8x10 matte. Suggested retail: \$10.00
- ➤ LARGE 7x10 in 11x14 matte. Suggested retail: \$15.00
- Minimum order, each style: 2









Cabin Run

Erwinna

Frankenfield







Loux



Mood's - Summer



Pine Valley



**Schofield Ford** 



Sheard's Mill

#### BELLA TERRA® PUBLISHING

P.O. Box 731, Rhinebeck, NY 12572 tel 845-758-1460 # fax 866-954-6119 sales@bellaterramaps.com

### Bucks County Covered Bridges – Cards & Prints -2-







Van Sandt



#### Mood's - Winter

## **BELLA TERRA® PUBLISHING**

P.O. Box 731 Rhinebeck, NY 12572 tel 845-758-1460 fax 866-954-6119

sales@bellaterramaps.com

# BellaTerraMaps.com #