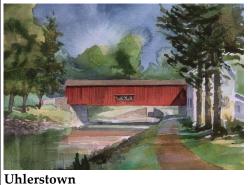

k. Labeled on back with UPC bar code. Packaged with opaque white square-flap envelope, in clear acetate sleeve.

- Suggested retail price: \$4.00
- ➤ Minimum order, each style: 6

#### **ART PRINTS**

Printed on heavy opaque paper, with off-white matte and white backing. Labeled on back with UPC bar code. Sealed in a clear acetate envelope.

- ➤ SMALL –5x7 in 8x10 matte. Suggested retail: \$10.00
- ➤ LARGE 7x10 in 11x14 matte. Suggested retail: \$15.00
- Minimum order, each style: 2









Cabin Run

Erwinna

Frankenfield







Loux



Mood's - Summer



Pine Valley



**Schofield Ford** 



Sheard's Mill

#### BELLA TERRA® PUBLISHING

P.O. Box 731, Rhinebeck, NY 12572 tel 845-758-1460 # fax 866-954-6119 sales@bellaterramaps.com

### Bucks County Covered Bridges – Cards & Prints -2-







Van Sandt



#### Mood's - Winter

## **BELLA TERRA® PUBLISHING**

P.O. Box 731 Rhinebeck, NY 12572 tel 845-758-1460 fax 866-954-6119

sales@bellaterramaps.com

# BellaTerraMaps.com #