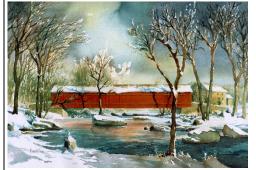

# Bucks County, Penna. Covered Bridges

#### **NOTECARDS**

5x7" blank cards printed on white 80-lb cover stock. Labeled on back with UPC bar code. Packaged with opaque white square-flap envelope, in clear acetate sleeve.

- Suggested retail price: \$4.00
- ➤ Minimum order, each style: 6

#### **ART PRINTS**

Printed on heavy opaque paper, with off-white matte and white backing. Labeled on back with UPC bar code. Sealed in a clear acetate envelope.

- ➤ SMALL –5x7 in 8x10 matte. Suggested retail: \$10.00
- ➤ LARGE 7x10 in 11x14 matte. Suggested retail: \$15.00
- Minimum order, each style: 2









Cabin Run

Erwinna

Frankenfield







Loux



Mood's - Summer



Pine Valley



**Schofield Ford** 



Sheard's Mill

#### BELLA TERRA® PUBLISHING

P.O. Box 731, Rhinebeck, NY 12572 tel 845-758-1460 # fax 866-954-6119 sales@bellaterramaps.com

### Bucks County Covered Bridges – Cards & Prints -2-







Van Sandt



#### Mood's - Winter

## **BELLA TERRA® PUBLISHING**

P.O. Box 731 Rhinebeck, NY 12572 tel 845-758-1460 fax 866-954-6119

sales@bellaterramaps.com

# BellaTerraMaps.com #