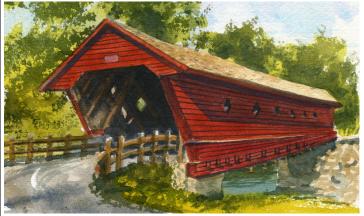

# New York, Connecticut & Maine Covered Bridges

### **NOTECARDS**

5x7" blank cards printed on white 80-lb cover stock. Labeled on back with UPC bar code. Packaged with opaque white squareflap envelope, in clear acetate sleeve.

- Suggested retail price: \$4.00
- Minimum order, each style: 6

### **ART PRINTS**

Printed on heavy opaque paper, with off-white matte and white backing. Labeled on back with UPC bar code. Sealed in a clear acetate envelope.

- SMALL 4x7 in 8x10 matte. Suggested retail: \$10.00
- ▶ LARGE 6x10 in 11x14 matte. Suggested retail: \$15.00
- Minimum order, each style: 2



Buskirk, NY 4x7, 6x10, Card



Newfield, NY 4x7, 6x10, Card



# المراجع ومراجع ومراجع ومراجع ومراجع ومراجع

Sunday River, ME 4x7, 6x10, Card



Eagleville, NY 4x7, 6x10, Card



## **BELLA TERRA® PUBLISHING**

P.O. Box 731, Rhinebeck, NY 12572 tel 845-758-1460 fax 866-954-6119 sales@bellaterramaps.com

⊕ BellaTerraMaps.com ⊕