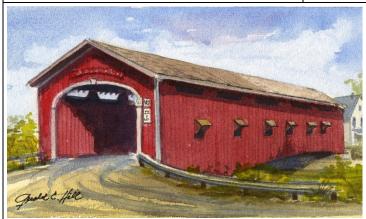

# New York, Connecticut & Maine Covered Bridges

### **NOTECARDS**

5x7" blank cards printed on white 80-lb cover stock. Labeled on back with UPC bar code. Packaged with opaque white squareflap envelope, in clear acetate sleeve.

- Suggested retail price: \$4.00
- Minimum order, each style: 6

### **ART PRINTS**

Printed on heavy opaque paper, with off-white matte and white backing. Labeled on back with UPC bar code. Sealed in a clear acetate envelope.

- SMALL 4x7 in 8x10 matte. Suggested retail: \$10.00
- ▶ LARGE 6x10 in 11x14 matte. Suggested retail: \$15.00
- Minimum order, each style: 2



Buskirk, NY 4x7, 6x10, Card



Newfield, NY 4x7, 6x10, Card



# المراجع ومراجع ومراجع ومراجع ومراجع ومراجع

Sunday River, ME 4x7, 6x10, Card



Eagleville, NY 4x7, 6x10, Card



## **BELLA TERRA® PUBLISHING**

P.O. Box 731, Rhinebeck, NY 12572 tel 845-758-1460 fax 866-954-6119 sales@bellaterramaps.com

⊕ BellaTerraMaps.com ⊕